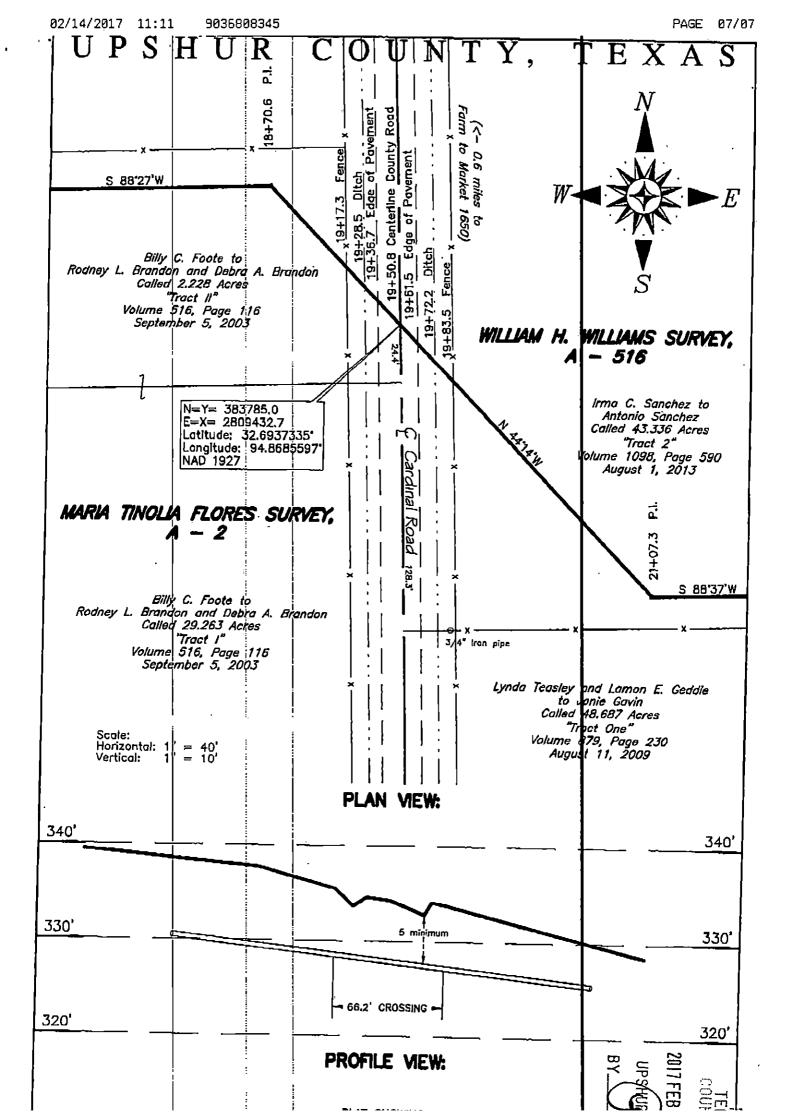

BRGE 03/03 BRGE J\ J BRGE 03/03

2.0

.

۶

11

Formal notice is hereby given that <u>Buffco Production Co.</u> proposes to bore a <u>gas</u> line within the right-of-way of County Road Cardinal as follows:

The location and description of the proposed line and appurtenances is more fully shown by three copies of drawings attached to this notice. The line will be constructed and maintained on the County right-of-way as directed by the County Engineer in accordance with current Upshur County specifications.

The location and description of the proposed line and appurtenances is more fully shown by three copies of drawings attached to this notice. The line will be constructed and maintained on the County right-of-way as directed by the County Engineer in accordance with current Upshur County specifications.