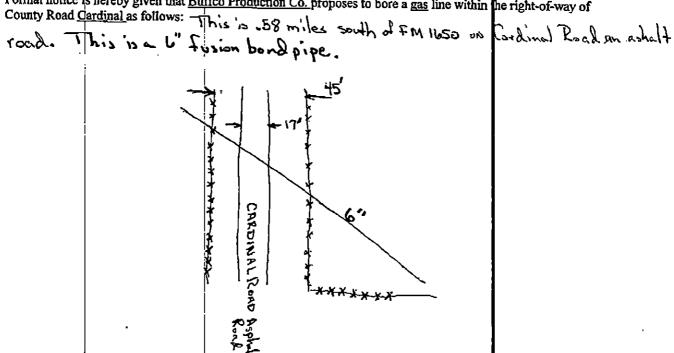

BRGE 03/03 BRGE J\ J BRGE 03/03

2.0

.

۶

11

Formal notice is hereby given that <u>Buffco Production Co.</u> proposes to bore a <u>gas</u> line within the right-of-way of County Road Cardinal as follows:

The location and description of the proposed line and appurtenances is more fully shown by three copies of drawings attached to this notice. The line will be constructed and maintained on the County right-of-way as directed by the County Engineer in accordance with current Upshur County specifications.

The location and description of the proposed line and appurtenances is more fully shown by three copies of drawings attached to this notice. The line will be constructed and maintained on the County right-of-way as directed by the County Engineer in accordance with current Upshur County specifications.