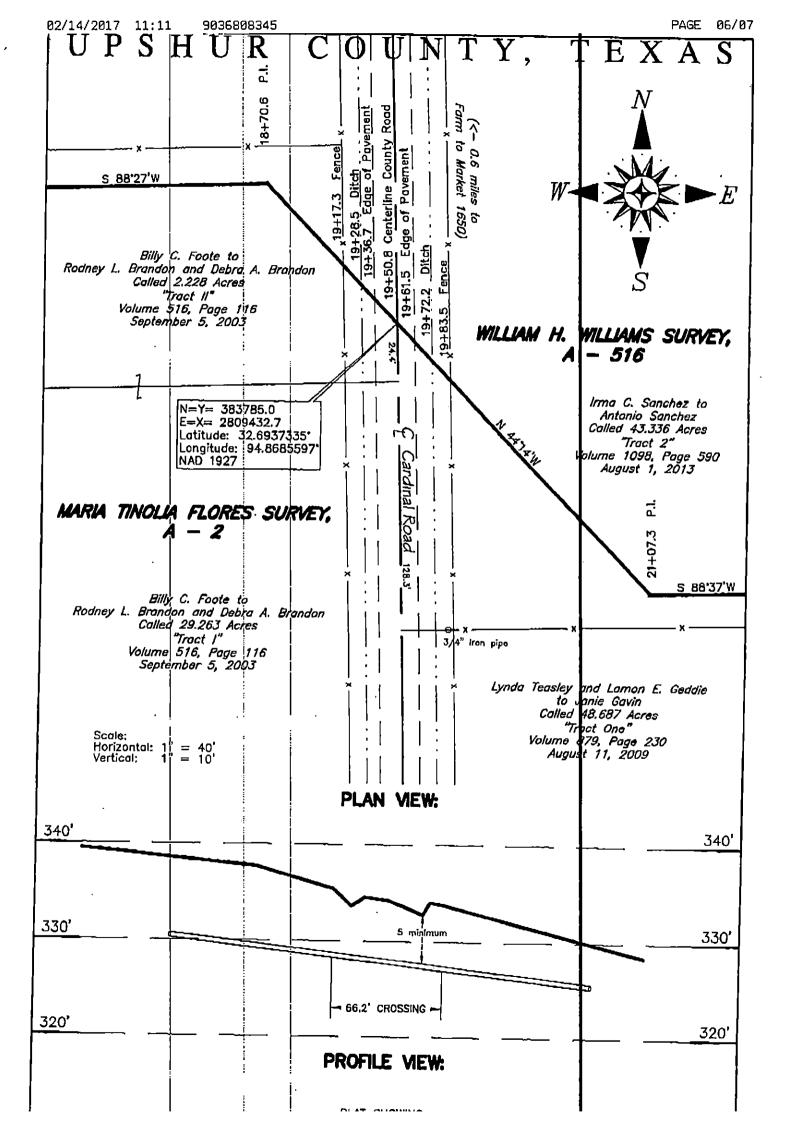

BRGE 03/03 BRGE J\ J BRGE 03/03

2.0

.

۶

11

Formal notice is hereby given that <u>Buffco Production Co.</u> proposes to bore a <u>gas</u> line within the right-of-way of County Road Cardinal as follows:

The location and description of the proposed line and appurtenances is more fully shown by three copies of drawings attached to this notice. The line will be constructed and maintained on the County right-of-way as directed by the County Engineer in accordance with current Upshur County specifications.

The location and description of the proposed line and appurtenances is more fully shown by three copies of drawings attached to this notice. The line will be constructed and maintained on the County right-of-way as directed by the County Engineer in accordance with current Upshur County specifications.