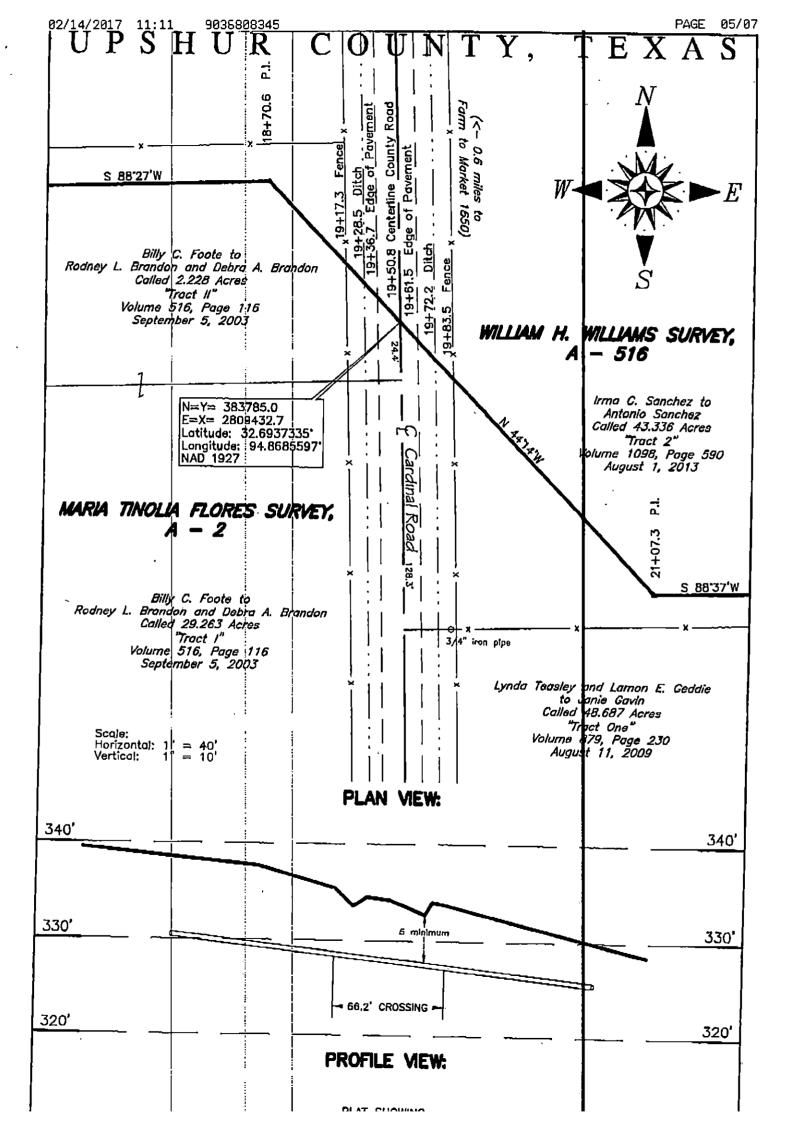

BRGE 03/03 BRGE J\ J BRGE 03/03

2.0

.

۶

11

Formal notice is hereby given that <u>Buffco Production Co.</u> proposes to bore a <u>gas</u> line within the right-of-way of County Road Cardinal as follows:

The location and description of the proposed line and appurtenances is more fully shown by three copies of drawings attached to this notice. The line will be constructed and maintained on the County right-of-way as directed by the County Engineer in accordance with current Upshur County specifications.

The location and description of the proposed line and appurtenances is more fully shown by three copies of drawings attached to this notice. The line will be constructed and maintained on the County right-of-way as directed by the County Engineer in accordance with current Upshur County specifications.