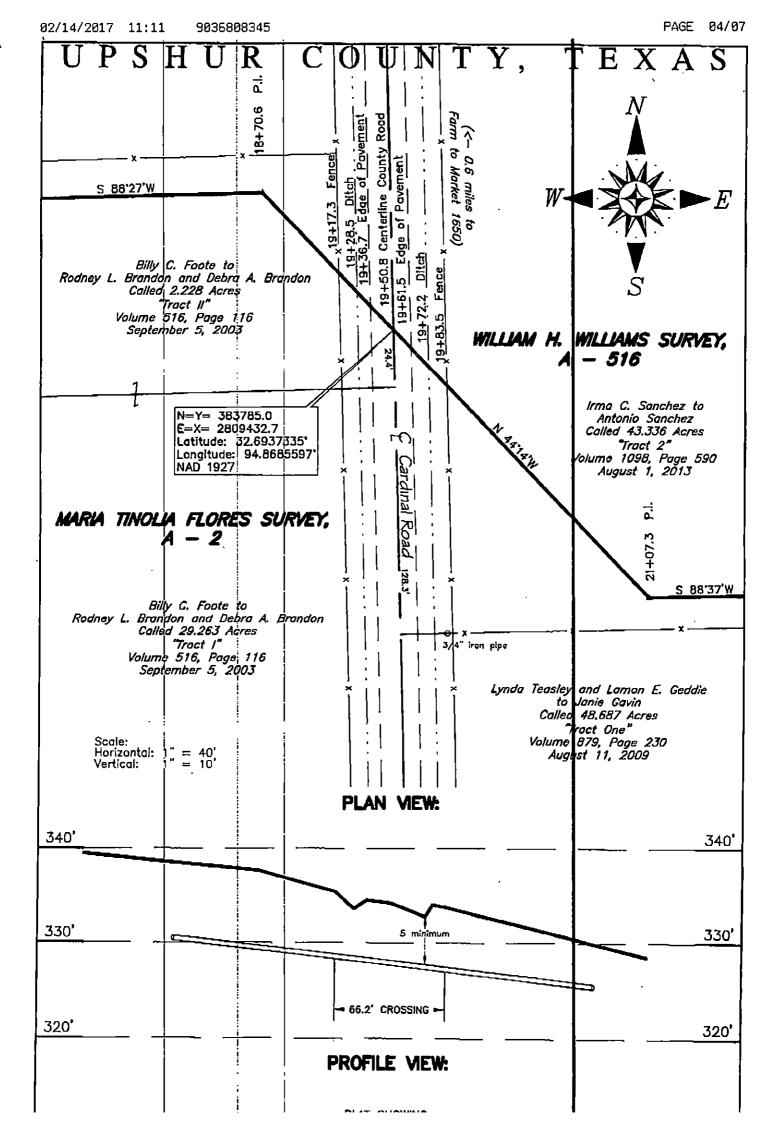

BRGE 03/03 BRGE J\ J BRGE 03/03

2.0

.

۶

11

Formal notice is hereby given that <u>Buffco Production Co.</u> proposes to bore a <u>gas</u> line within the right-of-way of County Road Cardinal as follows:

The location and description of the proposed line and appurtenances is more fully shown by three copies of drawings attached to this notice. The line will be constructed and maintained on the County right-of-way as directed by the County Engineer in accordance with current Upshur County specifications.

The location and description of the proposed line and appurtenances is more fully shown by three copies of drawings attached to this notice. The line will be constructed and maintained on the County right-of-way as directed by the County Engineer in accordance with current Upshur County specifications.